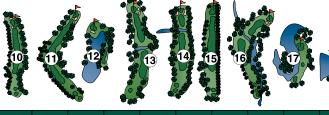

2425 SE Bybee Blvd.
Portland, OR
(503) 775-2900
www.eastmorelandgolfcourse.com

| HOLE                           | 1   | 2   | 3   | 4   | 5   | 6   | 7   | 8   | 9                    | OUT                              | I<br>N | 10  | 11  | 12  | 13  | 14  | 15  | 16  | 17  | 18    | IN   | TOT   | HCP | NET |  |
|--------------------------------|-----|-----|-----|-----|-----|-----|-----|-----|----------------------|----------------------------------|--------|-----|-----|-----|-----|-----|-----|-----|-----|-------|------|-------|-----|-----|--|
| Blue 72.0/130                  | 311 | 447 | 337 | 347 | 210 | 497 | 410 | 227 | 497                  | 3283                             | I      | 334 | 469 | 167 | 447 | 383 | 381 | 423 | 169 | 457   | 3230 | 6513  |     |     |  |
| White M: 70.0/122 W: 75.3/134  | 292 | 427 | 317 | 325 | 175 | 489 | 391 | 202 | 472                  | 3090                             | I<br>I | 325 | 443 | 136 | 435 | 365 | 364 | 392 | 147 | 394   | 3001 | 6091  |     |     |  |
| Handicap                       | 11  | 3   | 13  | 7   | 17  | 5   | 1   | 15  | 9                    |                                  | L<br>L | 12  | 14  | 18  | 2   | 8   | 10  | 4   | 16  | 6     |      |       |     |     |  |
|                                |     |     |     |     |     |     |     |     |                      |                                  |        |     |     |     |     |     |     |     |     |       |      |       |     |     |  |
|                                |     |     |     |     |     |     |     |     |                      |                                  |        |     |     |     |     |     |     |     |     |       |      |       |     |     |  |
|                                |     |     |     |     |     |     |     |     |                      |                                  |        |     |     |     |     |     |     |     |     |       |      |       |     |     |  |
| Par                            | 4   | 4/5 | 4   | 4   | 3   | 5   | 4/5 | 3   | 5                    | 36/38                            |        | 4   | 5   | 3   | 5   | 4   | 4   | 4   | 3   | 4     | 36   | 72/74 |     |     |  |
|                                |     |     |     |     |     |     |     |     |                      |                                  |        |     |     |     |     |     |     |     |     |       |      |       |     |     |  |
|                                |     |     |     |     |     |     |     |     |                      |                                  |        |     |     |     |     |     |     |     |     |       |      |       |     |     |  |
|                                |     |     |     |     |     |     |     |     |                      |                                  |        |     |     |     |     |     |     |     |     |       |      |       |     |     |  |
| Handicap                       | 9   | 15  | 7   | 5   | 17  | 1   | 13  | 11  | 3                    |                                  |        | 6   | 12  | 16  | 10  | 2   | 8   | 4   | 18  | 14    |      |       |     |     |  |
| Yellow M: 67.0/116 W: 72.3/125 | 271 | 400 | 306 | 305 | 148 | 468 | 392 | 167 | 448                  | 2905                             |        | 308 | 414 | 112 | 361 | 339 | 355 | 308 | 87  | 326   | 2610 | 5515  |     |     |  |
| Orange M: 62.6/103 W: 66.1/109 | 206 | 279 | 261 | 245 | 121 | 387 | 298 | 127 | 360                  | 2284                             |        | 215 | 334 | 112 | 351 | 263 | 305 | 251 | 74  | 275   | 2180 | 4464  |     |     |  |
| Scorer:                        |     |     |     |     |     |     |     |     | © Golf Sc<br>12/2022 | oreCards, Inc.<br>1-800-238-7267 | Attes  | t:  |     |     |     |     |     |     |     | Date: |      |       |     |     |  |