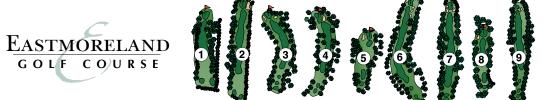

2425 SE Bybee Blvd.
Portland, OR
(503) 775-2900
www.eastmorelandgolfcourse.com

| HOLE                           | 1   | 2   | 3   | 4   | 5   | 6   | 7   | 8   | 9                    | OUT                              | I<br>N | 10  | 11  | 12  | 13  | 14  | 15  | 16  | 17  | 18    | IN   | TOT   | HCP | NET |  |
|--------------------------------|-----|-----|-----|-----|-----|-----|-----|-----|----------------------|----------------------------------|--------|-----|-----|-----|-----|-----|-----|-----|-----|-------|------|-------|-----|-----|--|
| Blue 72.0/130                  | 311 | 447 | 337 | 347 | 210 | 497 | 410 | 227 | 497                  | 3283                             | I      | 334 | 469 | 167 | 447 | 383 | 381 | 423 | 169 | 457   | 3230 | 6513  |     |     |  |
| White M: 70.0/122 W: 75.3/134  | 292 | 427 | 317 | 325 | 175 | 489 | 391 | 202 | 472                  | 3090                             | I<br>I | 325 | 443 | 136 | 435 | 365 | 364 | 392 | 147 | 394   | 3001 | 6091  |     |     |  |
| Handicap                       | 11  | 3   | 13  | 7   | 17  | 5   | 1   | 15  | 9                    |                                  | L<br>L | 12  | 14  | 18  | 2   | 8   | 10  | 4   | 16  | 6     |      |       |     |     |  |
|                                |     |     |     |     |     |     |     |     |                      |                                  |        |     |     |     |     |     |     |     |     |       |      |       |     |     |  |
|                                |     |     |     |     |     |     |     |     |                      |                                  |        |     |     |     |     |     |     |     |     |       |      |       |     |     |  |
|                                |     |     |     |     |     |     |     |     |                      |                                  |        |     |     |     |     |     |     |     |     |       |      |       |     |     |  |
| Par                            | 4   | 4/5 | 4   | 4   | 3   | 5   | 4/5 | 3   | 5                    | 36/38                            |        | 4   | 5   | 3   | 5   | 4   | 4   | 4   | 3   | 4     | 36   | 72/74 |     |     |  |
|                                |     |     |     |     |     |     |     |     |                      |                                  |        |     |     |     |     |     |     |     |     |       |      |       |     |     |  |
|                                |     |     |     |     |     |     |     |     |                      |                                  |        |     |     |     |     |     |     |     |     |       |      |       |     |     |  |
|                                |     |     |     |     |     |     |     |     |                      |                                  |        |     |     |     |     |     |     |     |     |       |      |       |     |     |  |
| Handicap                       | 9   | 15  | 7   | 5   | 17  | 1   | 13  | 11  | 3                    |                                  |        | 6   | 12  | 16  | 10  | 2   | 8   | 4   | 18  | 14    |      |       |     |     |  |
| Yellow M: 67.0/116 W: 72.3/125 | 271 | 400 | 306 | 305 | 148 | 468 | 392 | 167 | 448                  | 2905                             |        | 308 | 414 | 112 | 361 | 339 | 355 | 308 | 87  | 326   | 2610 | 5515  |     |     |  |
| Orange M: 62.6/103 W: 66.1/109 | 206 | 279 | 261 | 245 | 121 | 387 | 298 | 127 | 360                  | 2284                             |        | 215 | 334 | 112 | 351 | 263 | 305 | 251 | 74  | 275   | 2180 | 4464  |     |     |  |
| Scorer:                        |     |     |     |     |     |     |     |     | © Golf Sc<br>12/2022 | oreCards, Inc.<br>1-800-238-7267 | Attes  | t:  |     |     |     |     |     |     |     | Date: |      |       |     |     |  |