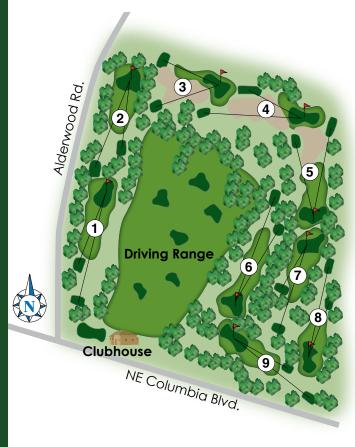

YARDAGES: Distances are measured to the center of the green.

| HOLE  |    | 1   | 2   | 3  | 4   | 5   | 6   | 7   | 8   | 9   | 9101 | 18701 |
|-------|----|-----|-----|----|-----|-----|-----|-----|-----|-----|------|-------|
| Blue  |    | 163 | 124 | 85 | 148 | 107 | 197 | 129 | 135 | 135 | 1223 |       |
| White |    | 120 | 84  | 76 | 98  | 86  | 111 | 77  | 90  | 91  | 833  |       |
| Par   |    | 3   | 3   | 3  | 3   | 3   | 3   | 3   | 3   | 3   | 27   |       |
| FRO   | NT |     |     |    |     |     |     |     |     |     |      |       |
| ВАС   | :K |     |     |    |     |     |     |     |     |     |      |       |
| FRO   | NT |     |     |    |     |     |     |     |     |     |      |       |
| ВАС   | ιK |     |     |    |     |     |     |     |     |     |      |       |
| FRO   | NT |     |     |    |     |     |     |     |     |     |      |       |
| ВАС   | ιK |     |     |    |     |     |     |     |     |     |      |       |
| FRO   | NT |     |     |    |     |     |     |     |     |     |      |       |
| ВАС   | K  |     |     |    |     |     |     |     |     |     |      |       |
| FRO   | NT |     |     |    |     |     |     |     |     |     |      |       |
| ВАС   | :K |     |     |    |     |     |     |     |     |     |      |       |

## **LOCAL RULES & ETIQUETTE**

- Shirts must be worn on the premises at all times.
- Unruly behavior will not be allowed on the premises. Persons using obscene language, being obnoxious or intoxicated will be asked to leave.
- Golfers are not allowed to enter the environmental area to the left of holes 3 and 4. Balls entering that area are to be played as penalty areas.
- Play staked penalty areas per USGA rules.
- Repair ball marks and replace divots.
- On holes 1, 2, & 6, for balls entering the range, DO NOT retrieve or hit ball from the range. The range is out of bounds. Balls that come to rest against the fence on the course-side are allowed free relief away from the fence.
  Lift and drop within one club length of the nearest point of relief, no closer to the hole.